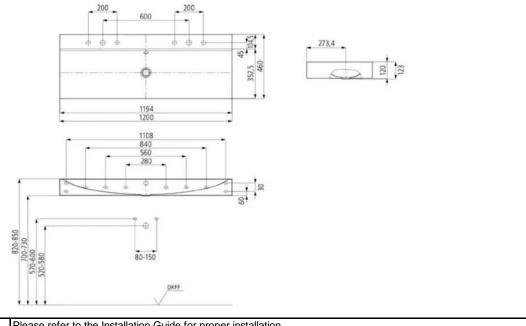

## SPECIFICATION SHEET

| BRAND:                         | KALDEWEI                                                                                                          | Product Photo: |
|--------------------------------|-------------------------------------------------------------------------------------------------------------------|----------------|
| ORIGIN:                        | Germany                                                                                                           |                |
| SERIES:                        | Silenio                                                                                                           |                |
| PRODUCT<br>DESCRIPTION:        | Silenio 3046 Wall hung washbasin<br>Height of rim: 120mm<br>single tap hole with overflow<br>w/ easy clean finish |                |
| MODEL No.                      | 9045 0650 3001                                                                                                    |                |
| FINISH/COLOUR:                 | Alpine white                                                                                                      |                |
| DIMENSIONS:                    | 1200 x 460 x 123mm                                                                                                |                |
| OPTIONAL<br>MATCHING<br>PARTS: | pop-up waste                                                                                                      |                |

## **Technical Informations:**

REMINDER:

Please refer to the Installation Guide for proper installation.

Do not use abrasive or aggresive cleaners and or contain chlorine or hydrochloric acid solution for cleaning.